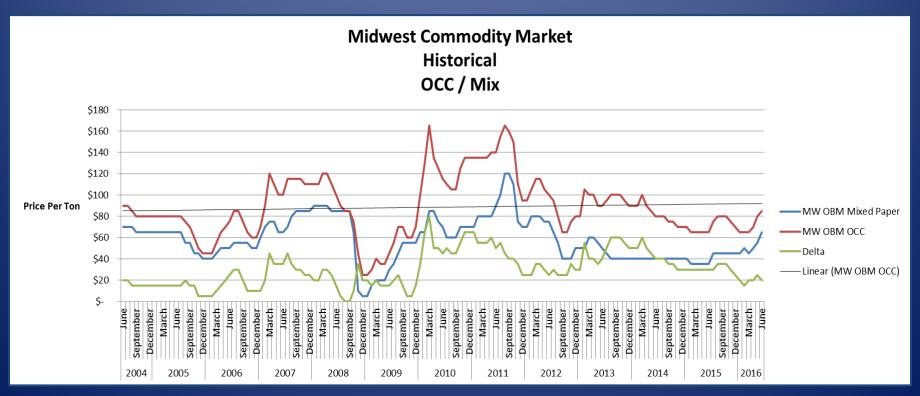

Brose

DSB

Magna

**Butcher Engineering** 

Fabco

PRATT 100% RECYCLED

- So what's happened so far in 2017?
  - Repeat of 2010 --- \$60 increase in OCC Dec-Mar!
  - Very low Generation and a hot export market as well as strong demand domestically

So, what happened in March -May? OCC Starting to Normalize?

# OCC Pricing trends over Last 100 years