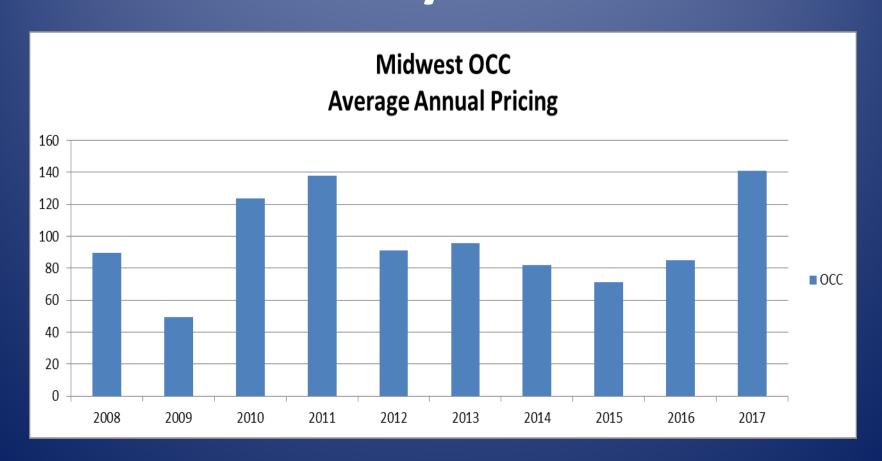

Brose

DSB

Magna

**Butcher Engineering** 

Fabco

PRATT 100% RECYCLED

- So what's happened so far in 2017?
  - Repeat of 2010 --- \$60 increase in OCC Dec-Mar!
  - Very low Generation and a hot export market as well as strong demand domestically

So, what happened in March -May? OCC Starting to Normalize?

# OCC Pricing trends over Last 100 years