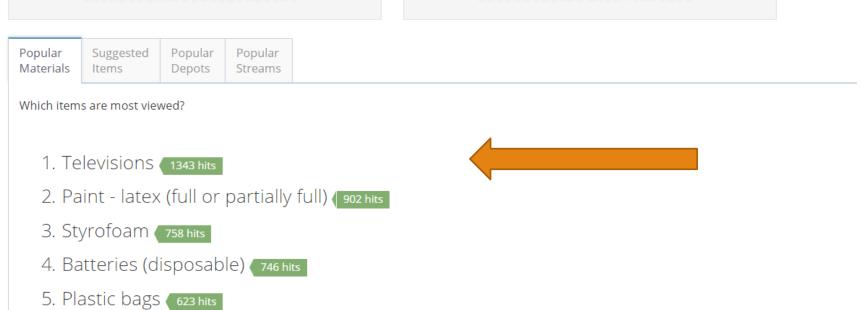

- 7. Paint oil (full or partially full) 513 hits
- 8. Styrofoam egg carton 417 hits
- 9. Paper (388 hits
- 10. Electronics and electric equipment 377 hits

Based on the data from the recycling directory analytics, what subject would you choose as the focus of your upcoming educational campaign: