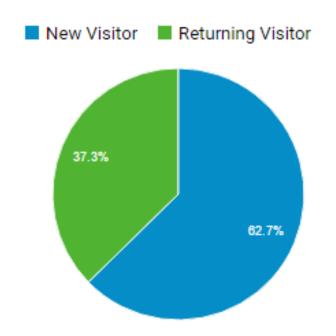

### How do you think this data could inform a new Recycle, MI website?

- Menu Items
- Design capabilities
- Graphics
- Etc.

37.3%

62.7%