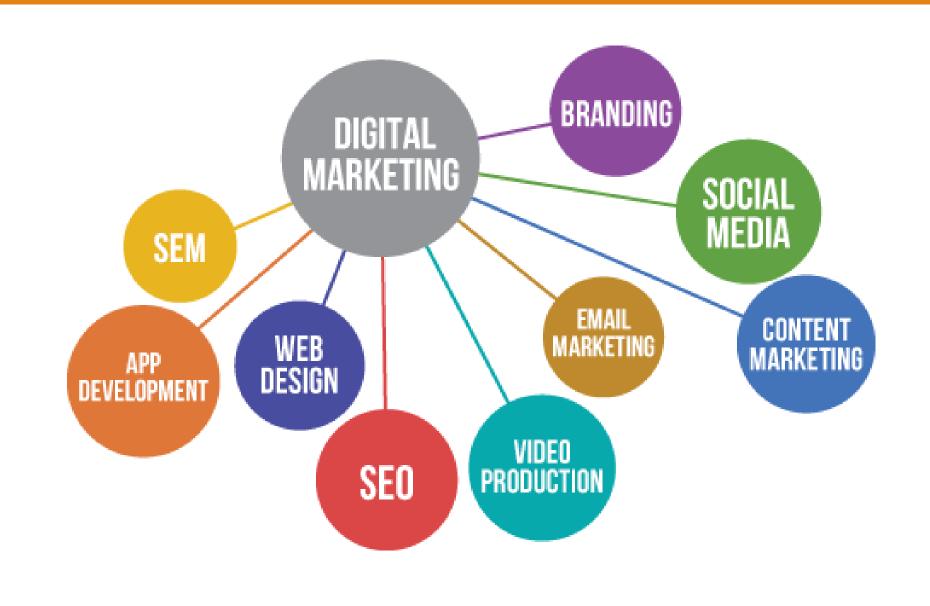

## Data & Analytics from ---

- Digital Marketing
- Directories
- Surveys
- Websites
- Social Media

# Digital Marketing: E-Newsletters

- Cost-efficient, effective communication channel
- Provides a higher response rate because it is being sent to a more receptive audience. Of those that opt in to email messages from a brand, 95% find these messages somewhat or very useful.
- E-newsletters drive website traffic