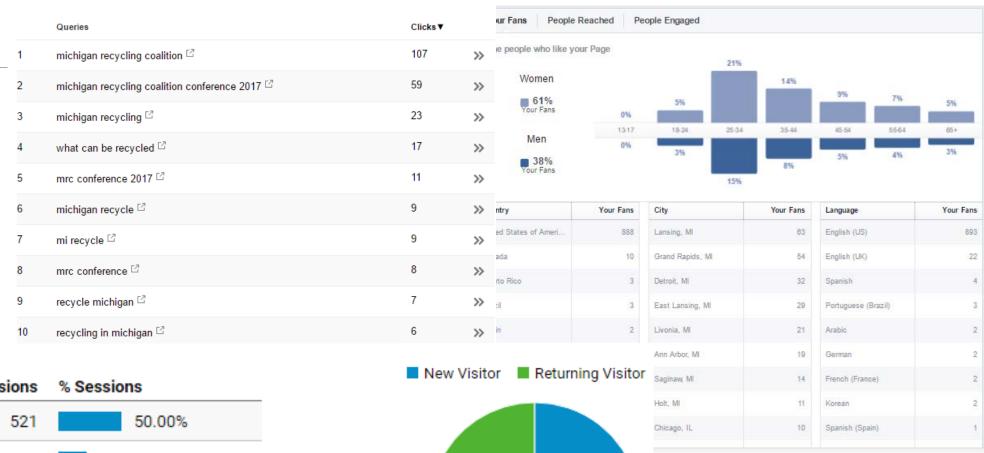

#### Search Console

|    | Queries                                                     | Clicks▼ |                 |
|----|-------------------------------------------------------------|---------|-----------------|
| 1  | michigan recycling coalition 🖸                              | 107     | <b>&gt;&gt;</b> |
| 2  | michigan recycling coalition conference 2017 <sup>[2]</sup> | 59      | >>              |
| 3  | michigan recycling □                                        | 23      | <b>&gt;&gt;</b> |
| 4  | what can be recycled □                                      | 17      | <b>&gt;&gt;</b> |
| 5  | mrc conference 2017 ☐                                       | 11      | <b>&gt;&gt;</b> |
| 6  | michigan recycle □                                          | 9       | >>              |
| 7  | mi recycle □                                                | 9       | <b>&gt;&gt;</b> |
| 8  | mrc conference □                                            | 8       | <b>&gt;&gt;</b> |
| 9  | recycle michigan <sup>亿</sup>                               | 7       | <b>&gt;&gt;</b> |
| 10 | recycling in michigan <sup>[2]</sup>                        | 6       | <b>&gt;&gt;</b> |