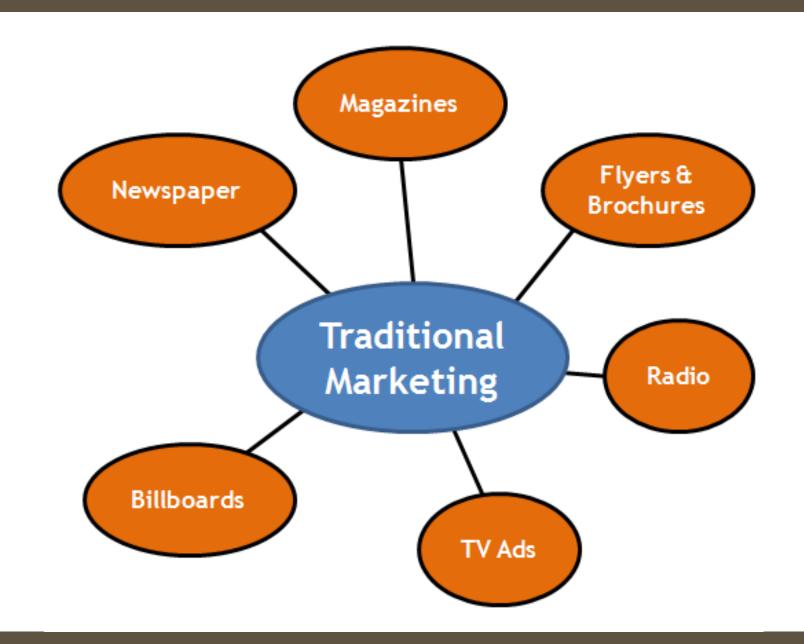

# *Effective*Communication

#### What Is Effective Communication?

Conveying a *specific* message to your *target* audience to achieve identified *goals*.

The message must be received and understood by someone in the way it was *intended*.