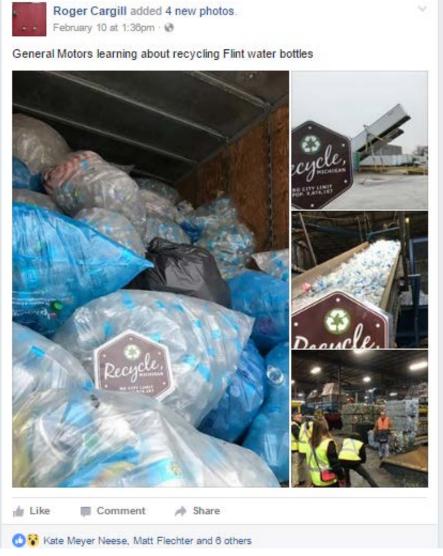

#### Instagram #RecycleMI:

.

West Ottawa High School doing there part to help recyleRecycle, MI - Michigan Recycling Coalition - MRC

Schupan Events Recycling
February 11 at 8:53pm · 🚱 ₩ Con General Motors spends the day learning how we recycle water bours from

Flint. #RecycleMI

fb.com