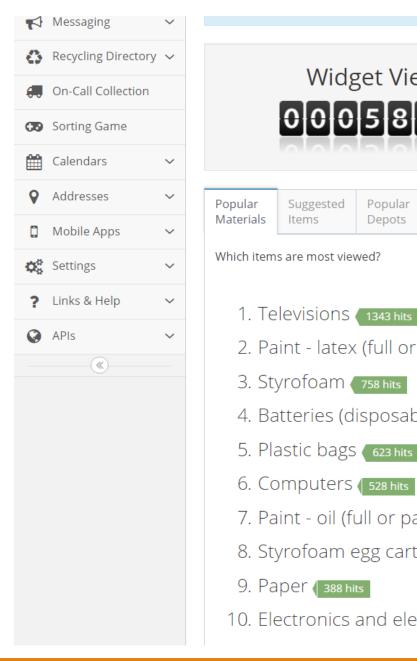

- 7. Paint oil (full or partially full) 513 hits
- 8. Styrofoam egg carton 417 hits
- 9. Paper (388 hits
- 10. Electronics and electric equipment 377 hits

Based on the data from the recycling directory analytics, what subject would you choose as the focus of your upcoming educational campaign: