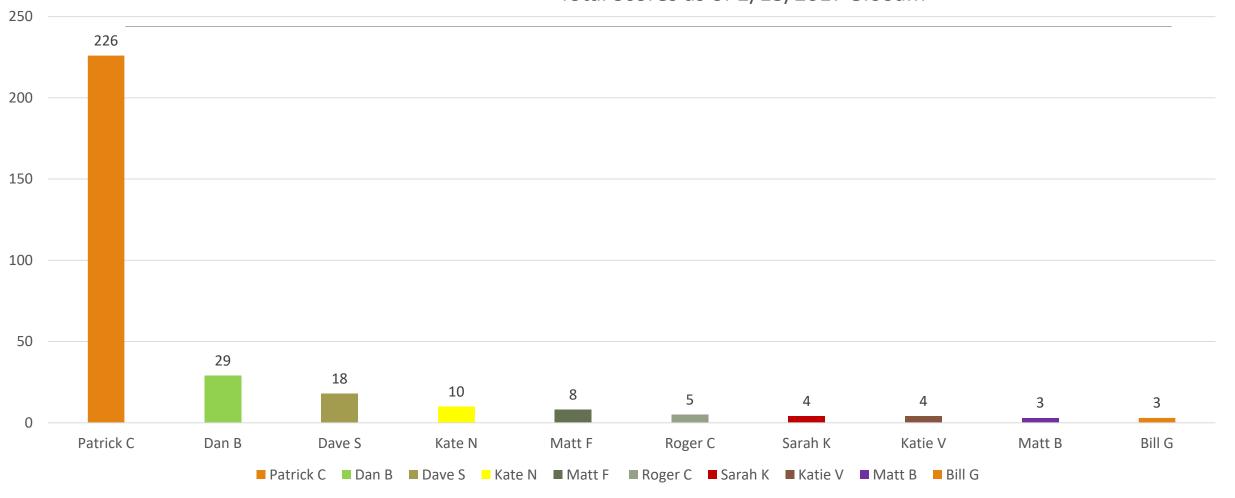

## 1 month in results!

Total Scores as of 2/13/2017 8:00am

We want to develop a new Website, what information is best to use?