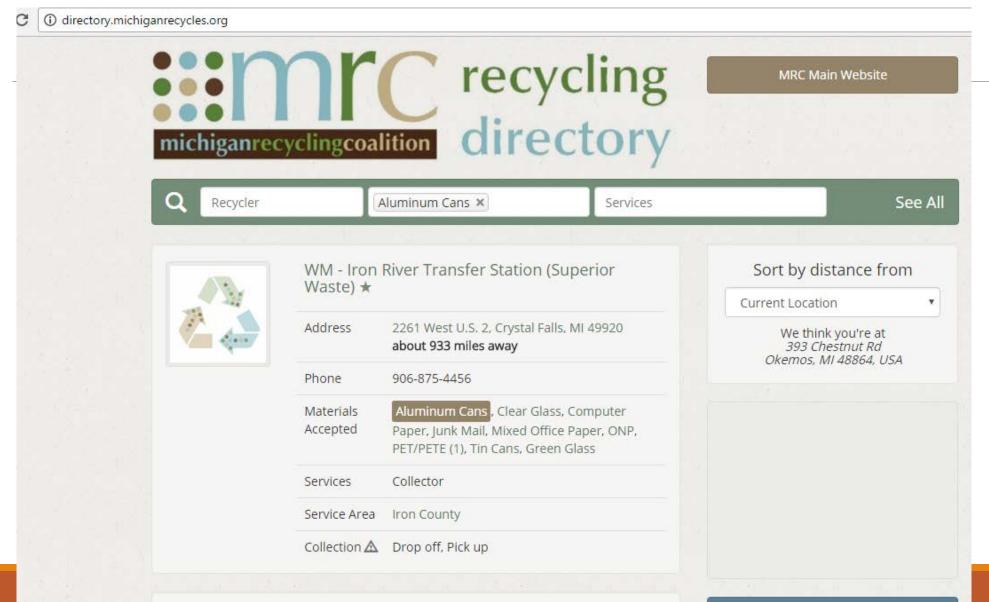

# Recycling Directories

#### Recycling Directory

#### Learn where to recycle, compost or properly dispose of just about anything!

We have created an easy to use directory to help residents of Farmington, Farmington Hills, Milford, Milford Township, Novi, South Lyon, Southfield, Walled Lake and Wixom learn where to recycle, compost or properly dispose of various materials.