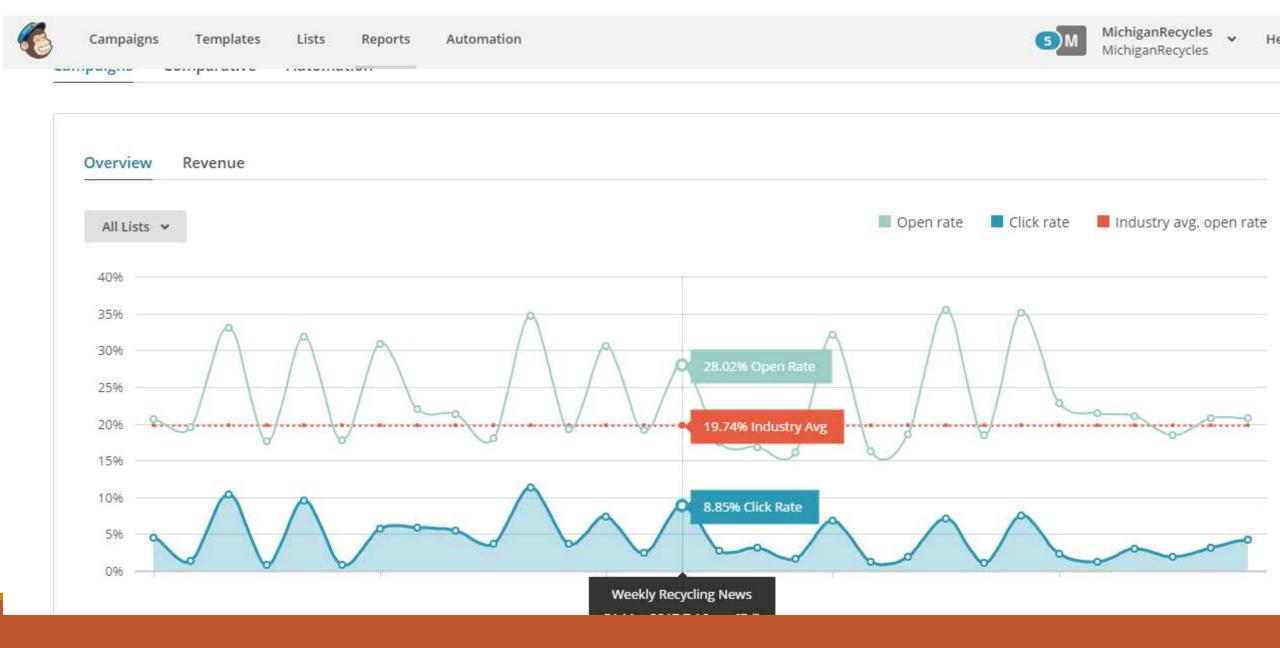

### **E-Newsletter: Analytics**

- Provides instantaneous trackable results
- Identifies undeliverables so an effort can be made to correct them and resend them

#### **Email Stats**

899 Opened

#### My Reports

- Sent (1190)
- Opened (461)
- Clicked (64)
- Spam (1)
- Bounced (14)
- Unsubscribed (1)
- Did Not Open (715)