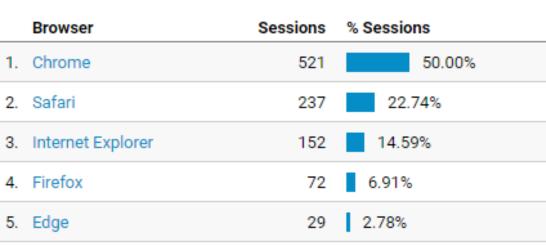

## Choosing a new system- Drupal Joomla! WordPress

| Browser              | Sessions | % Sessions |
|----------------------|----------|------------|
| 1. Chrome            | 521      | 50.00%     |
| 2. Safari            | 237      | 22.74%     |
| 3. Internet Explorer | 152      | 14.59%     |
| 4. Firefox           | 72       | 6.91%      |
| 5. Edge              | 29       | 2.78%      |