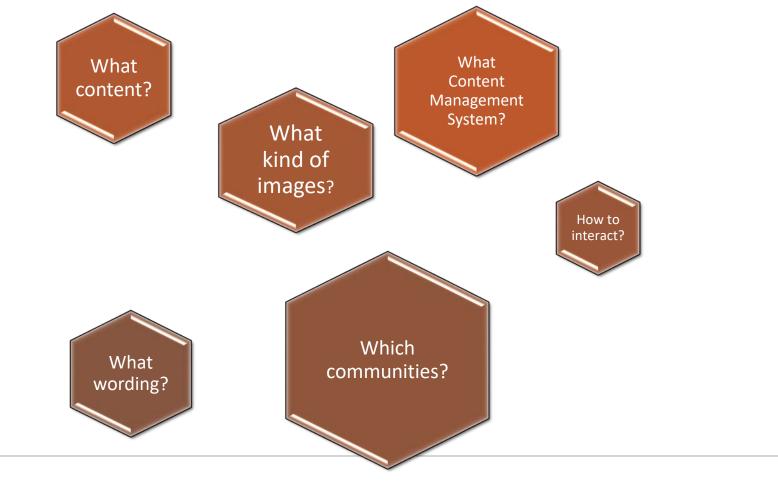

## How do you think this data could inform a new Recycle, MI website?

- Content
- Menu Items
- Design capabilities
- Graphics
- Etc.

### How do you think this data could inform a new Recycle, MI website?

- Menu Items
- Design capabilities
- Graphics
- Etc.

37.3%

62.7%