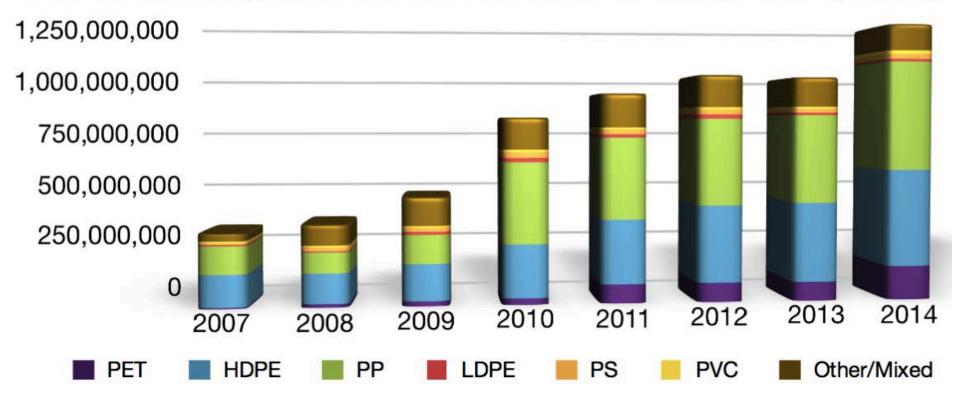

# Non-Bottle Rigid Plastic

#### U.S. Non-Bottle Rigid Plastic Recovered Year over Year by Resin<sup>2</sup> (pounds)