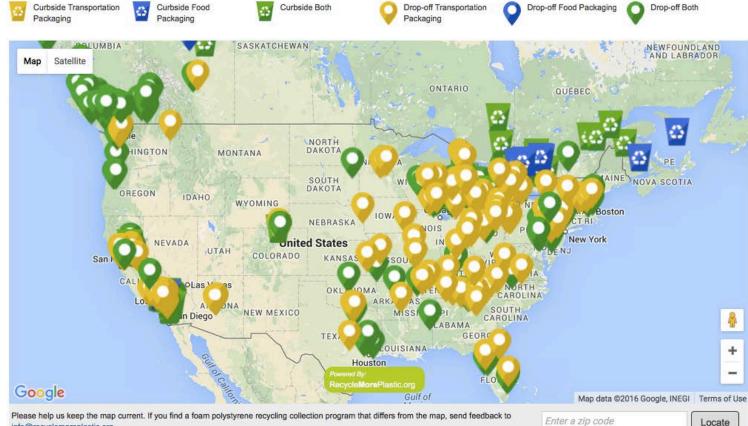

### **RecycleMorePlastic.org**

Please help us keep the map current. If you find a foam polystyrene recycling collection program that differs from the map, send feedback to info@recyclemoreplastic.org.

Locate