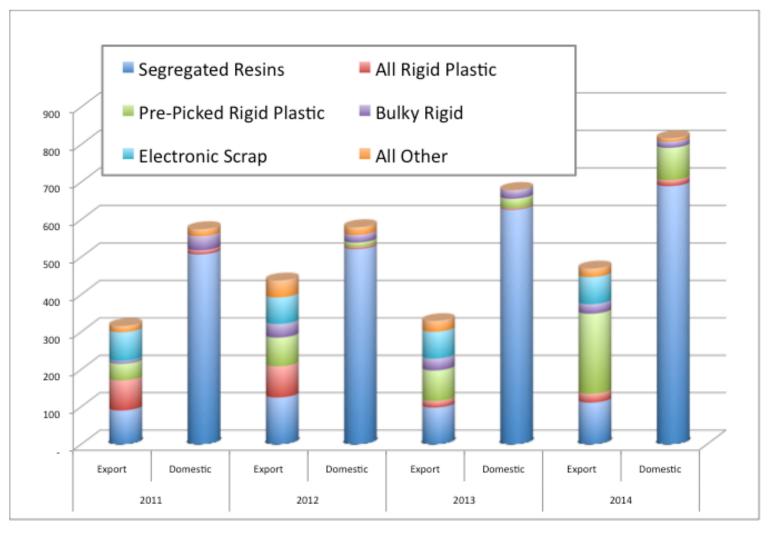

# Non-Bottle Rigid Plastic

#### U.S. Non-Bottle Rigid Plastic Recovered Year over Year by Resin<sup>2</sup> (pounds)