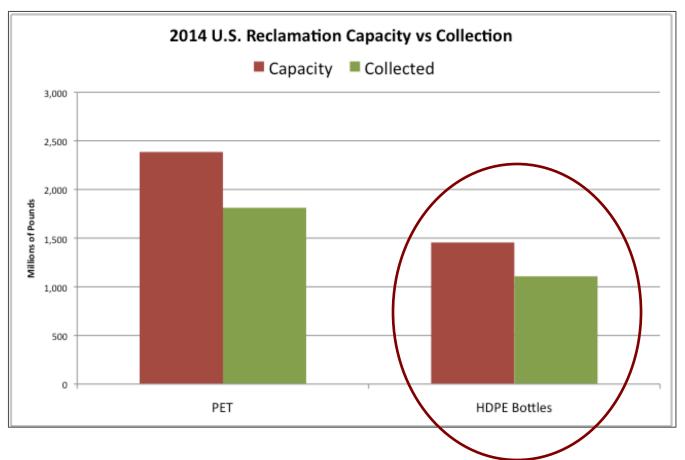

### HDPE Bottles K HDPE bottle sales stagnant: 35B in 2006 — 33B in 2014

### ₭ US supply vs reclamation capacity