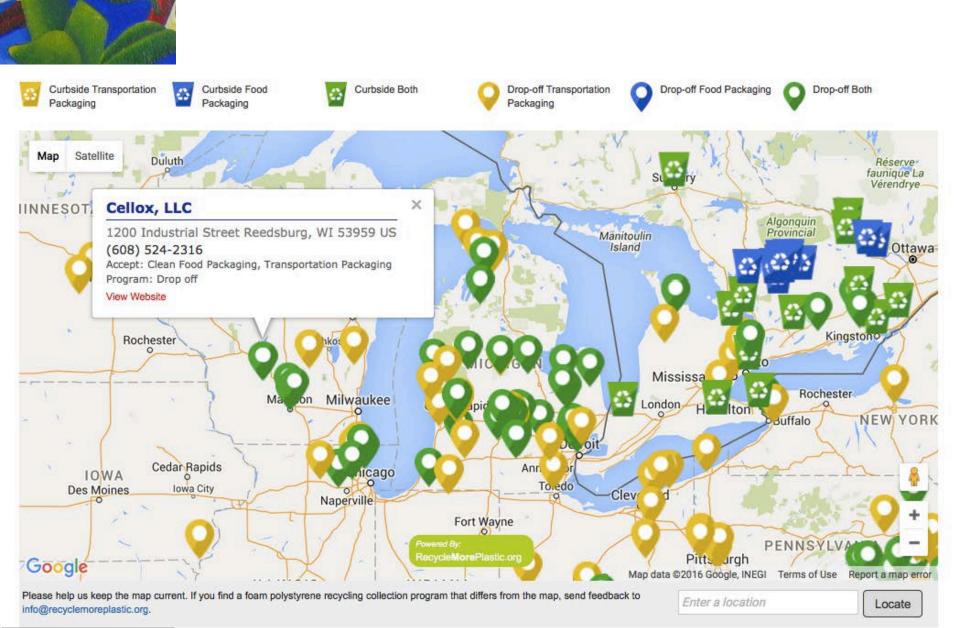

### **RecycleMorePlastic.org**

Please help us keep the map current. If you find a foam polystyrene recycling collection program that differs from the map, send feedback to info@recyclemoreplastic.org.

Locate