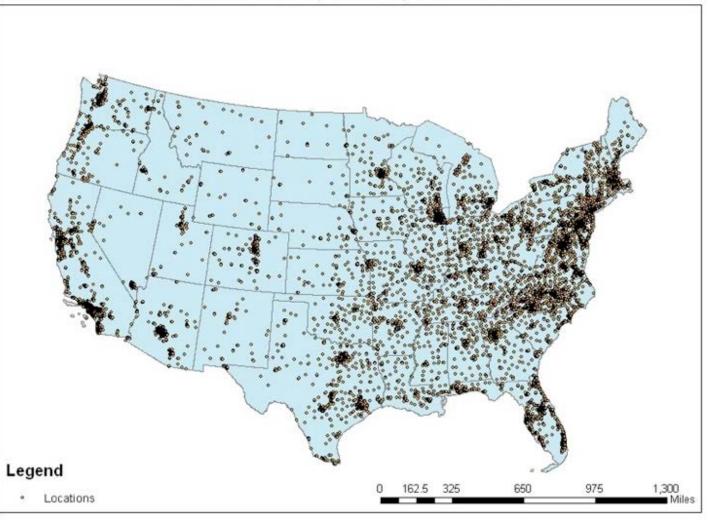

# Film & Bags

United States Map of All Drop-Off Facilities

**RECYCLING ASSOCIATES INC** 