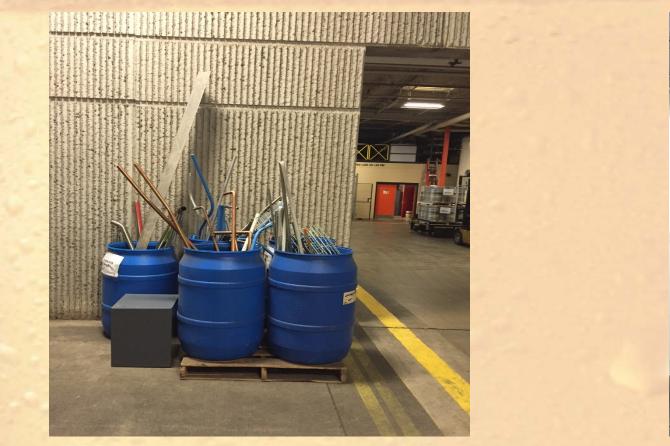

# Bell's Brewery - Recycling & SWM

Inspired Brewing®

- Program Began in 2007
  - 50% diversion rate (does not include BSG)
  - All recycling single stream
- Sorted Materials
  - cardboard, paper, stretch wrap (LDPE), green plastic banding (PET), keg caps (PP), wood, electronics, batteries, scrap metal, aluminum, amber glass
- Densified
  - OCC (\$), LDPE (\$), PET (\$), Al (\$), Amber Glass

## Bell's Brewery – Recycling & SWM

Inspired Brewing®

# Bell's Brewery - Recycling & SWM

Inspired Brewing®

Inspired Brewing®

## Bell's Brewery - Recycling & SWM