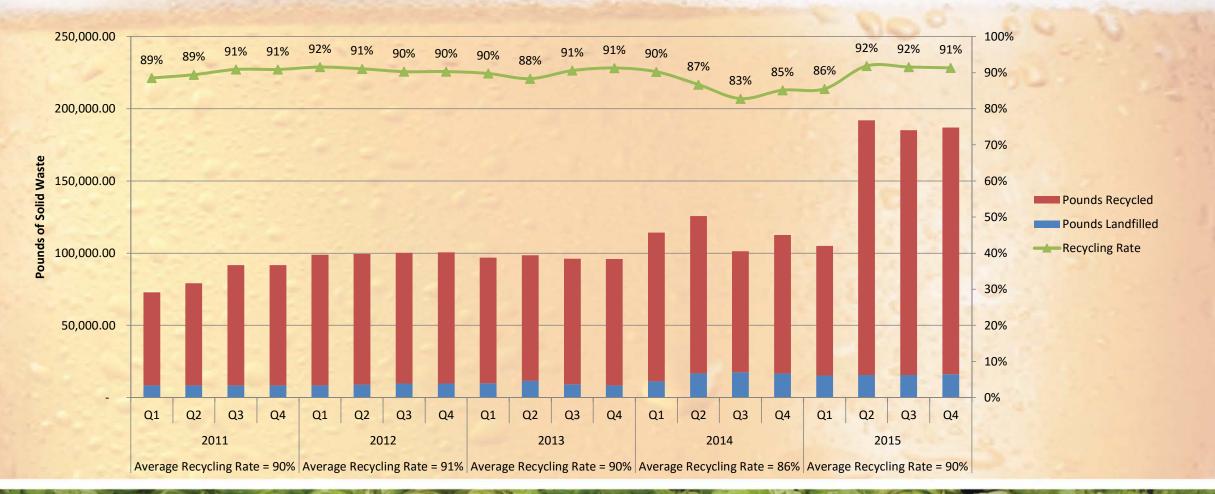

# Bell's Brewery - Recycling & SWM

Inspired Brewing®

- Program Began in 2007
  - 50% diversion rate (does not include BSG)
  - All recycling single stream
- Sorted Materials
  - cardboard, paper, stretch wrap (LDPE), green plastic banding (PET), keg caps (PP), wood, electronics, batteries, scrap metal, aluminum, amber glass
- Densified
  - OCC (\$), LDPE (\$), PET (\$), Al (\$), Amber Glass

## Bell's Brewery – Recycling & SWM

Inspired Brewing®

# Bell's Brewery - Recycling & SWM

Inspired Brewing®

Inspired Brewing®

## Bell's Brewery - Recycling & SWM

# Solid Waste Bell's 2015

Inspired Brewing®

```
Cost:
```

Landfill + Comingle = \$7,906

Revenue

OCC + PET + AL + LDPE + Lift Batteries = \$8,086 Savings

447K# recycled (not removed at cost) = \$21K

Inspired Brewing®