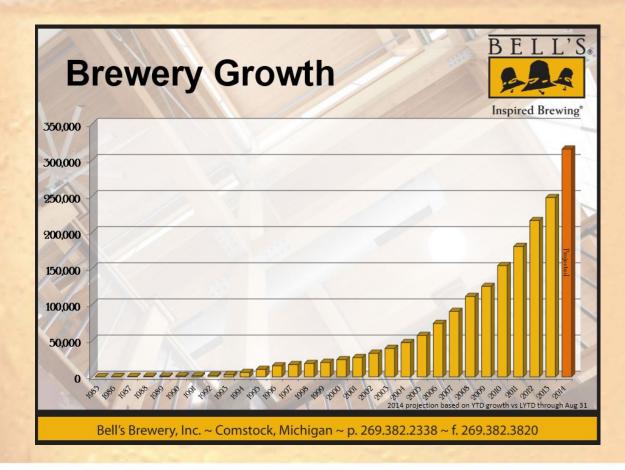

# Bell's Brewery - Growth

Inspired Brewing®

| SA<br>EWERS<br>OCIATION | National Ranking (2013) |                           |              |       | BELL'S |    |
|-------------------------|-------------------------|---------------------------|--------------|-------|--------|----|
|                         |                         | Brewery (Craft category)  | City         | State | Change |    |
| here                    | 1                       | Boston Beer Co.           | Boston       | MA    | 0      |    |
|                         | 2                       | Sierra Nevada Brewing Co. | Chico        | CA    | 0      |    |
| 1                       | 3                       | New Belgium Brewing Co.   | Fort Collins | СО    | 0      |    |
| 1                       | 4                       | The Gambrinus Co.         | San Antonio  | TX    | 0      | 2/ |
|                         | 5                       | Lagunitas Brewing Co.     | Bend         | OR    | 1      | ~  |
|                         | 6                       | Deschutes Brewery         | Petaluma     | CA    | -1     |    |
|                         | 7                       | Bell's Brewery, Inc.      | Galesburg    | MI    | 0      | 1  |
| 1                       | 8                       | Duvel Moortgat USA        |              | MO/NY | N/A    |    |
|                         | 9                       | Brooklyn Brewery          | Brooklyn     | NY    | +2     |    |
|                         | 10                      | Stone Brewing Co.         | Escondido    | CA    | +1     | -  |

Bell's Brewery, Inc. ~ Comstock, Michigan ~ p. 269.382.2338 ~ f. 269.382.3820