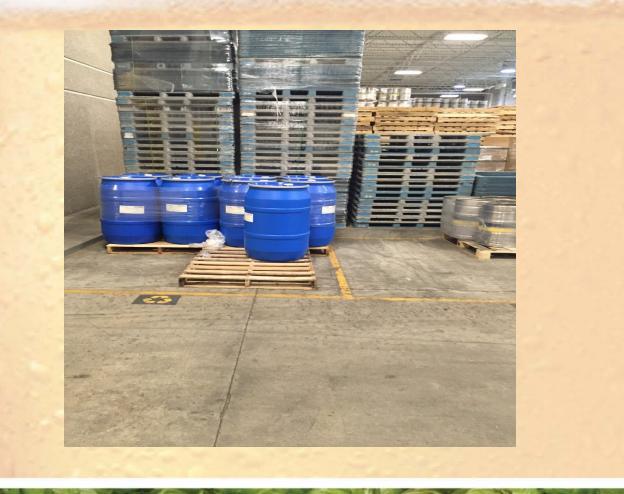

# Bell's Brewery - Recycling & SWM

Inspired Brewing®

- Program Began in 2007
  - 50% diversion rate (does not include BSG)
  - All recycling single stream
- Sorted Materials
  - cardboard, paper, stretch wrap (LDPE), green plastic banding (PET), keg caps (PP), wood, electronics, batteries, scrap metal, aluminum, amber glass
- Densified
  - OCC (\$), LDPE (\$), PET (\$), Al (\$), Amber Glass

## Bell's Brewery – Recycling & SWM

Inspired Brewing®