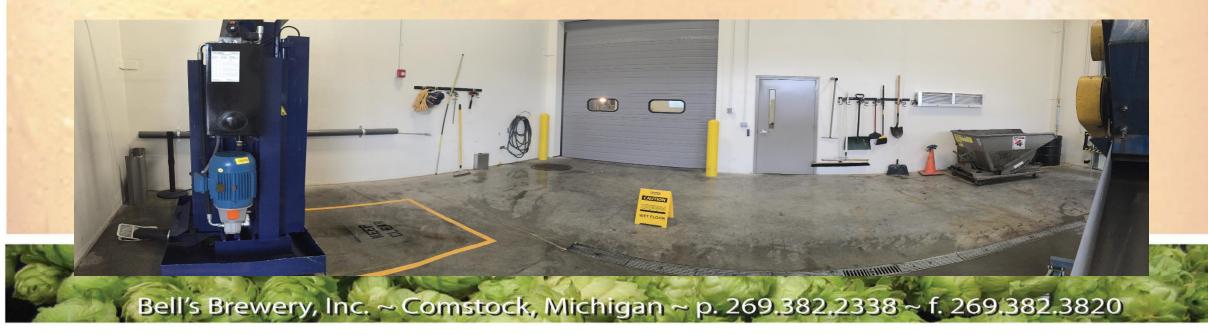

ndido    | CA    | +1     | -  |

Bell's Brewery, Inc. ~ Comstock, Michigan ~ p. 269.382.2338 ~ f. 269.382.3820

# Bell's Brewery - Now



Inspired Brewing®



#### Bell's Brewery - Now



Inspired Brewing®





# Bell's Brewery - Recycling & SWM

Inspired Brewing®

- Program Began in 2007
  - 50% diversion rate (does not include BSG)
  - All recycling single stream
- Sorted Materials
  - cardboard, paper, stretch wrap (LDPE), green plastic banding (PET), keg caps (PP), wood, electronics, batteries, scrap metal, aluminum, amber glass
- Densified
  - OCC (\$), LDPE (\$), PET (\$), Al (\$), Amber Glass



## Bell's Brewery – Recycling & SWM

Inspired Brewing®



# Bell's Brewery - Recycling & SWM



Inspired Brewing®









Inspired Brewing®





## Bell's Brewery - Recycling & SWM









# Solid Waste Bell's 2015



Inspired Brewing®

```
Cost:
```

Landfill + Comingle = \$7,906

Revenue

OCC + PET + AL + LDPE + Lift Batteries = \$8,086 Savings

447K# recycled (not removed at cost) = \$21K



Inspired Brewing®

# Bell's Brewery - Recycling & SWM

- Challenges
  - Organics
  - Mylar
  - Restaurant Waste
    - With Eccentric Café Company diversion rate drops from 90% to 71%.
      - Organics, organics, organics...organics.

# Cheers



Inspired Brewing®