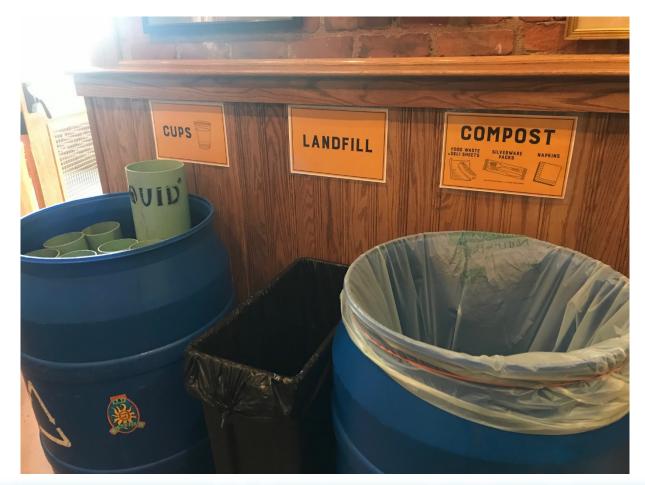

### Signage Placement





#### Signage Content



### Signage Content





#### Signage Content







#### Bin Design - Aesthetics





#### Bin Design - Openings





#### Bin Placement – Close Proximity



# Bin Placement – All areas of consumption?





#### Designing a Best Practice System

- Aesthetic bins
- Close proximity
- Shaped openings
- Directional signage mounted above openings
- Centrally located, no other options



#### Researching a Best Practice System

- Measures:
  - Weight of landfill
  - Weight of recycling
  - Weight of recycling found in landfill
- Progressive implementation









#### Results





#### Social Validity Survey Results

#### Arcadia Creek Festival Site



#### Bell's Brewery Offices





#### Bell's Brewery Offices



#### Bell's Eccentric Cafe





#### Questions?

#### Kate Binder 269-598-4808 kbinder@bellsbeer.com