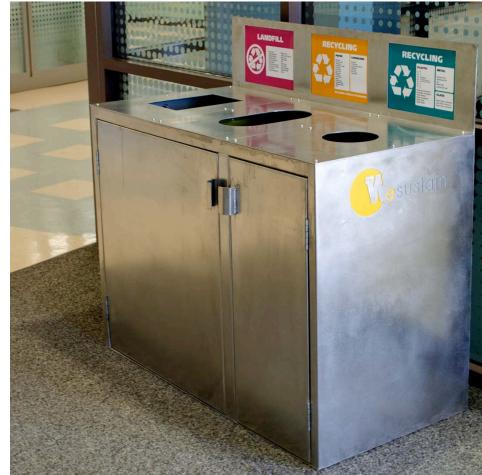

#### Bin Design - Aesthetics

#### Bin Design - Openings

#### Designing a Best Practice System

- Aesthetic bins
- Close proximity
- Shaped openings
- Directional signage mounted above openings
- Centrally located, no other options