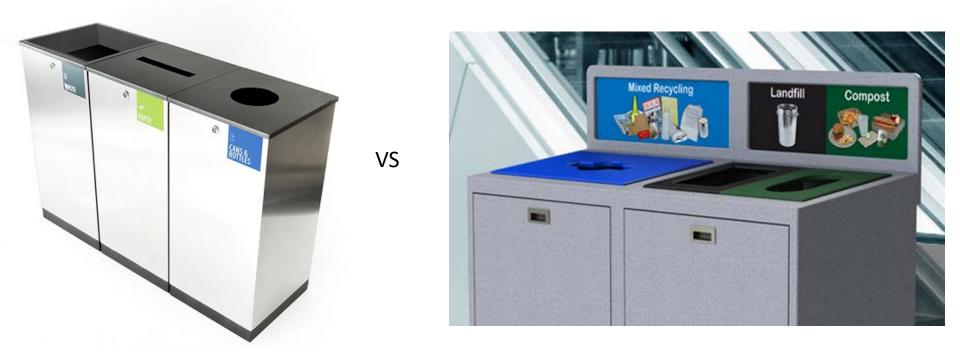

## Design and Placement of Bins and Signs for Sorting Accuracy Kate Binder **Bell's Brewery** DE michiganrecyclingcoalition

ONNECTING

LOSING

**DOTS** 

**ELO** 

#### 36TH ANNUAL CONFERENCE& STATEOFRECYCLING

MAY 15-17, 2018 KALAMAZOO RADISSON

#### You never forget your first waste audit





#### Findings from the Literature



### Signage Placement





#### Signage Content



### Signage Content





#### Signage Content







#### Bin Design - Aesthetics





#### Bin Design - Openings





#### Bin Placement – Close Proximity



# Bin Placement – All areas of consumption?





#### Designing a Best Practice System

- Aesthetic bins
- Close proximity
- Shaped openings
- Directional signage mounted above openings
- Centrally located, no other options



#### Researching a Best Practice System

- Measures:
  - Weight of landfill
  - Weight of recycling
  - Weight of recycling found in landfill
- Progressive implementation









#### Results





#### Social Validity Survey Results

#### Arcadia Creek Festival Site



#### Bell's Brewery Offices





#### Bell's Brewery Offices



#### Bell's Eccentric Cafe





#### Questions?

##