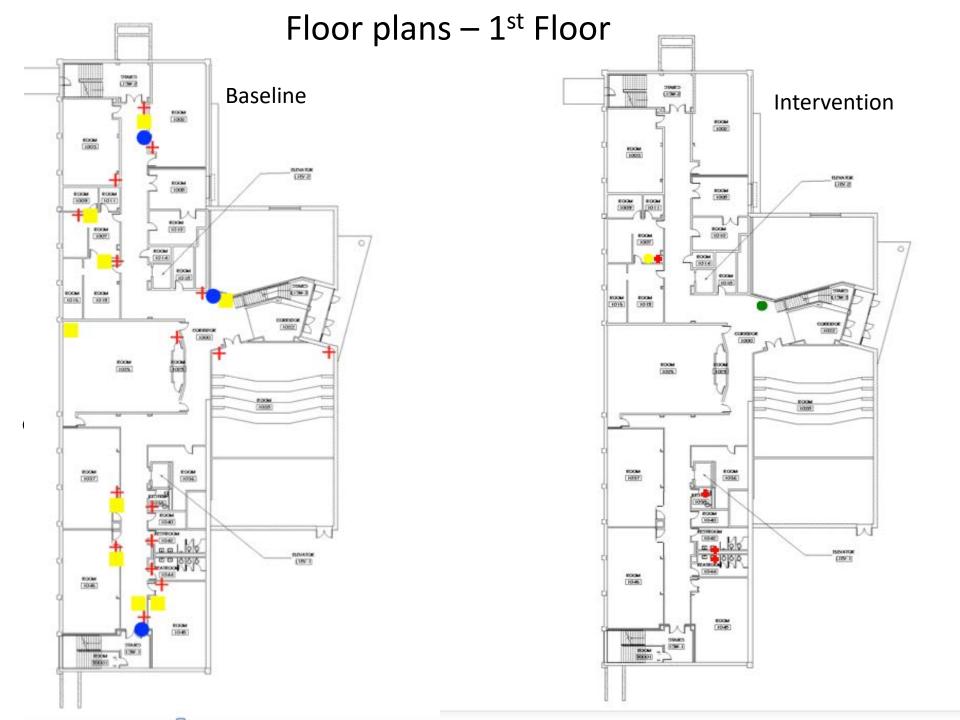

#### Researching a Best Practice System

- Measures:
  - Weight of landfill
  - Weight of recycling
  - Weight of recycling found in landfill
- Progressive implementation

#### Results