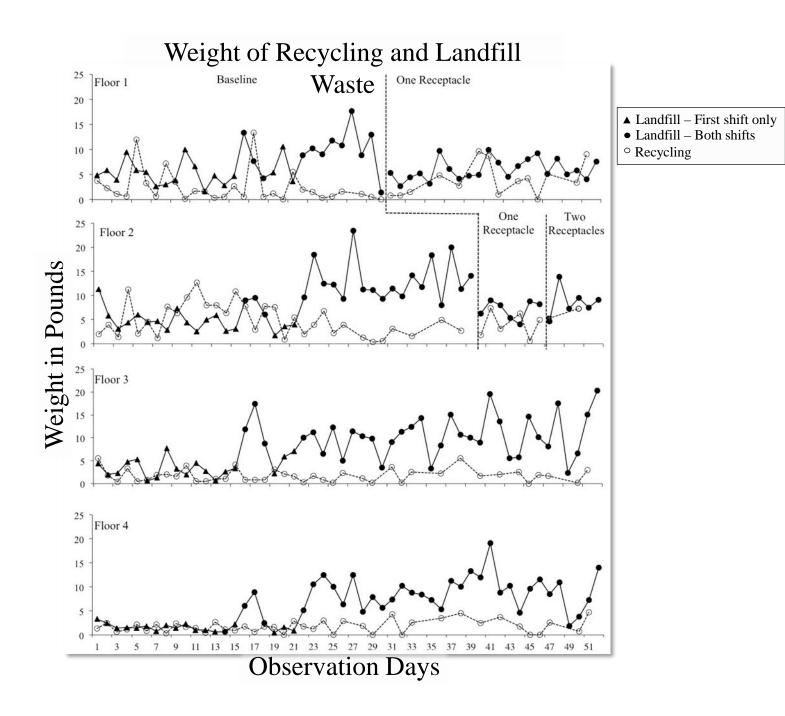

#### Researching a Best Practice System

- Measures:
  - Weight of landfill
  - Weight of recycling
  - Weight of recycling found in landfill
- Progressive implementation

#### Results