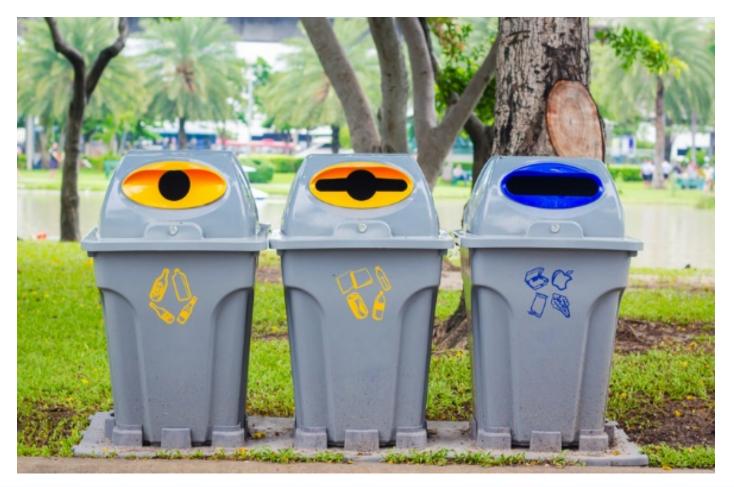

## Design and Placement of Bins and Signs for Sorting Accuracy Kate Binder **Bell's Brewery** DE michiganrecyclingcoalition

ONNECTING

LOSING

**DOTS** 

**ELO** 

#### 36TH ANNUAL CONFERENCE& STATEOFRECYCLING

MAY 15-17, 2018 KALAMAZOO RADISSON

#### You never forget your first waste audit





#### Findings from the Literature



### Signage Placement





#### Signage Content



### Signage Content





#### Signage Content







#### Bin Design - Aesthetics





#### Bin Design - Openings





#### Bin Placement – Close Proximity



# Bin Placement – All areas of consumption?





#### Designing a Best Practice System

- Aesthetic bins
- Close proximity
- Shaped openings
- Directional signage mounted above openings
- Centrally located, no other options



#### Researching a Best Practice System

- Measures:
  - Weight of landfill
  - Weight of recycling
  - Weight of recycling found in landfill
- Progressive implementation









#### Results





#### Social Validity Survey Results

#### Arcadia Creek Festival Site



#### Bell's Brewery Offices





#### Bell's Brewery Offices



#### Bell's Eccentric Cafe





#### Questions?

#### Kate Binder 269-598-4808 kbinder@bellsbeer.com